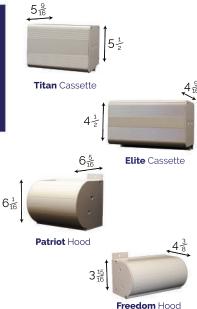

- Spanning widths up to 24' and heights up to 16' with coupled systems covering widths up to 40'.
- Fabric selection that meets your design and performance requirements by offering a wide variety of textures, colors and opacities ranging from 0% to 100%.
- Optional valances to conceal the roller include our 4.5" Elite and 5.5" Titan Cassettes for ultimate protection or our Freedom and Patriot Hoods for a sleek, minimalist look.
- Guide system options to secure the fabric include Cables, Tracks or our revolutionary ZipRite Track system.

#### Elite Patio Roll Shade **Give Your Home an Elite Makeover**

This versatile shade provides a sleek look while shading your smaller openings from the hot sun. The Elite Patio Roll Shade System spans up to 14 feet in width and 12 feet in height and is available in manual or motorized versions with cables, tracks or ZipRite tracks. Valance options include the 4.5" Elite Cassette or Freedom Hood.

#### Select Patio Roll Shade The Elite Shade's Big Brother

The best choice when covering large spans, this heftier shade provides you with the ability to transform your outdoor living space into the sanctuary you've always wanted. The Select Patio Roll Shade System spans up to 24 feet in width and 16 feet in height and is available in manual or motorized versions with cables, tracks or ZipRite tracks. Valance options include the 5.5" Titan Cassette or Patriot Hood.