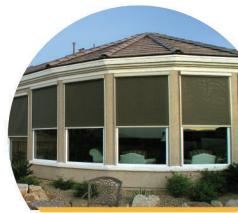

# Exterior Shades

## The Shade **That Can Cover It** *All***!**

**Polar Shades Exterior Retractable Shades**, available in manual or motorized options, can be mounted on virtually any window or patio around your home or business for the ideal solution to your sun control needs. Like a pair of your favorite sunglasses that you wear with comfort, confidence and flair, our exterior shades provide that same panache and protection from the sun.

- Spanning widths up to 24' and heights up to 16' with coupled systems covering widths up to 40'.
- Fabric selection that meets your design and performance requirements by offering a wide variety of textures, colors and opacities ranging from 0% to 100%.
- Optional valances to conceal the roller include our 4.5" Elite and 5.5" Titan Cassettes for ultimate protection or our Freedom and Patriot Hoods for a sleek, minimalist look.
- Guide system options to secure the fabric include Cables, Tracks or our revolutionary ZipRite Track system.